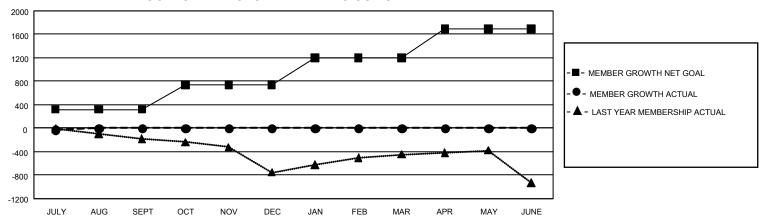

## GMT Constitutional Area 4, Group H

REPORT DOES NOT INCLUDE CLUBS IN UNDISTRICTED AREAS.

| Clubs                 |               |           |               | Members               |                         |                         |                                                    |
|-----------------------|---------------|-----------|---------------|-----------------------|-------------------------|-------------------------|----------------------------------------------------|
| RESULTS FOR 2024-2025 |               |           |               | RESULTS FOR 2024-2025 |                         |                         |                                                    |
| QUARTER               | NEW CLUB GOAL | NEW CLUBS | DROPPED CLUBS | QUARTER MEN           | MBER GROWTH NET<br>GOAL | MEMBER GROWTH<br>ACTUAL | DROPPED MEMBERS<br>ACTUAL (including<br>transfers) |
| JULY/AUG/SEPT         | 12            | 0         | 1             | JULY/AUG/SEPT         | 319                     | 208                     | 186                                                |
| OCT/NOV/DEC           | 6             | 0         | 0             | OCT/NOV/DEC           | 421                     | 0                       | 0                                                  |
| JAN/FEB/MAR           | 36            | 0         | 0             | JAN/FEB/MAR           | 460                     | 0                       | 0                                                  |
| APR/MAY/JUNE          | 60            | 0         | 0             | APR/MAY/JUNE          | 495                     | 0                       | 0                                                  |

## GOALS AND ACTUAL MEMBERS CUMULATIVE

| DROPPED CLUBS: 1 |     | 120 CLUBS OF 1,455 ADDED 1<br>OR MORE NEW MEMBERS | GENDER DISTRIBUTION       |                 |  |
|------------------|-----|---------------------------------------------------|---------------------------|-----------------|--|
|                  |     |                                                   | MALE                      | 22,299 (74.01%) |  |
|                  |     |                                                   | FEMALE                    | 7,829 (25.98%)  |  |
| DROPPED MEMBERS  |     |                                                   | NON BINARY                | 0 (0.00%)       |  |
| DECEASED         | 21  |                                                   | PREFER NOT TO ANSWER      | 2 (0.01%)       |  |
| CLUB CANCELLED   | 0   |                                                   | TOTAL FAMILY UNIT MEMBERS | 3 1,214         |  |
| OTHER            | 163 | CLICK HERE FOR                                    |                           |                 |  |
| TOTAL            | 184 | CUMULATIVE MEMBERSHIP DATA                        | FAMILY MEMBERS PAYING HA  | LF DUES 610     |  |