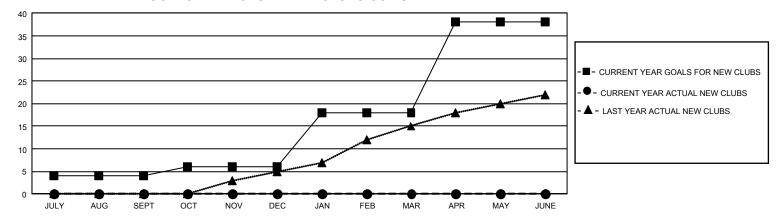

## GMT Constitutional Area 4, Group H

REPORT DOES NOT INCLUDE CLUBS IN UNDISTRICTED AREAS.

| Clubs                 |               |           |               | Members               |                         |                         |                                                    |
|-----------------------|---------------|-----------|---------------|-----------------------|-------------------------|-------------------------|----------------------------------------------------|
| RESULTS FOR 2024-2025 |               |           |               | RESULTS FOR 2024-2025 |                         |                         |                                                    |
| QUARTER               | NEW CLUB GOAL | NEW CLUBS | DROPPED CLUBS | QUARTER MEN           | MBER GROWTH NET<br>GOAL | MEMBER GROWTH<br>ACTUAL | DROPPED MEMBERS<br>ACTUAL (including<br>transfers) |
| JULY/AUG/SEPT         | 12            | 0         | 1             | JULY/AUG/SEPT         | 319                     | 208                     | 186                                                |
| OCT/NOV/DEC           | 6             | 0         | 0             | OCT/NOV/DEC           | 421                     | 0                       | 0                                                  |
| JAN/FEB/MAR           | 36            | 0         | 0             | JAN/FEB/MAR           | 460                     | 0                       | 0                                                  |
| APR/MAY/JUNE          | 60            | 0         | 0             | APR/MAY/JUNE          | 495                     | 0                       | 0                                                  |

## GOALS AND ACTUAL NEW CLUBS CUMULATIVE